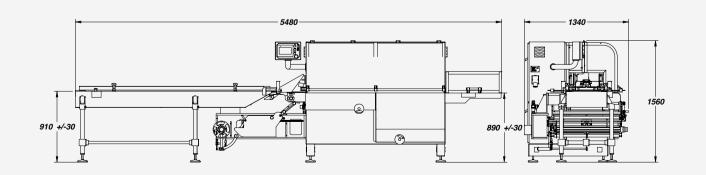

**G** Type of packaging

| Product length    | min 50 mm                          | max 1200 mm |
|-------------------|------------------------------------|-------------|
| Product width     | min 10 mm                          | max 300 mm  |
| Product height    | min 1 mm                           | max 200 mm  |
| Reel holder width | 600 mm<br>on demand 700 and 820 mm |             |
| Mechanical speed  | min 10                             | max 65      |
| Weight            | 1000 kg                            |             |
| Power supply      | 6 Kw                               |             |