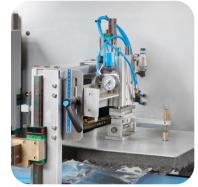

## Flow pack HYDRA

| • | RAL 9006 grey painted steel   |
|---|-------------------------------|
|   | frame with AISI 304 stainles. |
|   | steel guards;                 |

- Longitudinal sealing unit consisting of four pairs of wheels: pulling, pre-heating, selaing and folding flap;
- Transversal sealing unit with "box-motion" movement closing of 300 mm (350 and 400 mm on demand) wide jaws;
- One self-centring reel holder in lower position;
- Product transport belt under the longitudinal sealing unit;
- Microswitch for end of film;
- Motorized rubber-coated film driving roller;
- Adjustable forming box;
- Photocell for printed film;
- Standard spare parts kit;
- Safety guards in transparent shockproof plastic material.