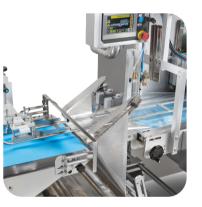

## Flow pack HYDRA

| • | RAL 9006 grey painted steel   |
|---|-------------------------------|
|   | frame with AISI 304 stainles. |
|   | steel guards;                 |

- Longitudinal sealing unit consisting of four pairs of wheels: pulling, pre-heating, selaing and folding flap;
- Transversal sealing unit with "box-motion" movement closing of 300 mm (350 and 400 mm on demand) wide jaws;
- One self-centring reel holder in lower position;
- Product transport belt under the longitudinal sealing unit;
- Microswitch for end of film;
- Motorized rubber-coated film driving roller;
- Adjustable forming box;
- Photocell for printed film;
- Standard spare parts kit;
- Safety guards in transparent shockproof plastic material.