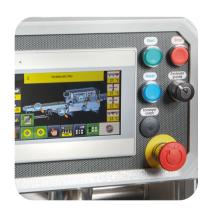

## Flow pack HYDRA

| • | RAL 9006 grey painted steel   |
|---|-------------------------------|
|   | frame with AISI 304 stainles. |
|   | steel guards;                 |

- Longitudinal sealing unit consisting of four pairs of wheels: pulling, pre-heating, selaing and folding flap;
- Transversal sealing unit with "box-motion" movement closing of 300 mm (350 and 400 mm on demand) wide jaws;
- One self-centring reel holder in lower position;
- Product transport belt under the longitudinal sealing unit;
- Microswitch for end of film;
- Motorized rubber-coated film driving roller;
- Adjustable forming box;
- Photocell for printed film;
- Standard spare parts kit;
- Safety guards in transparent shockproof plastic material.