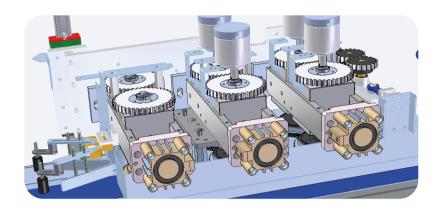

Motorization by means of 5 independent Brushless motors

Mechanical speed 65 rpm

Voltage 400V / 3 phase Earth + Neutral, 50Hz

Machine conforms to CE regulations