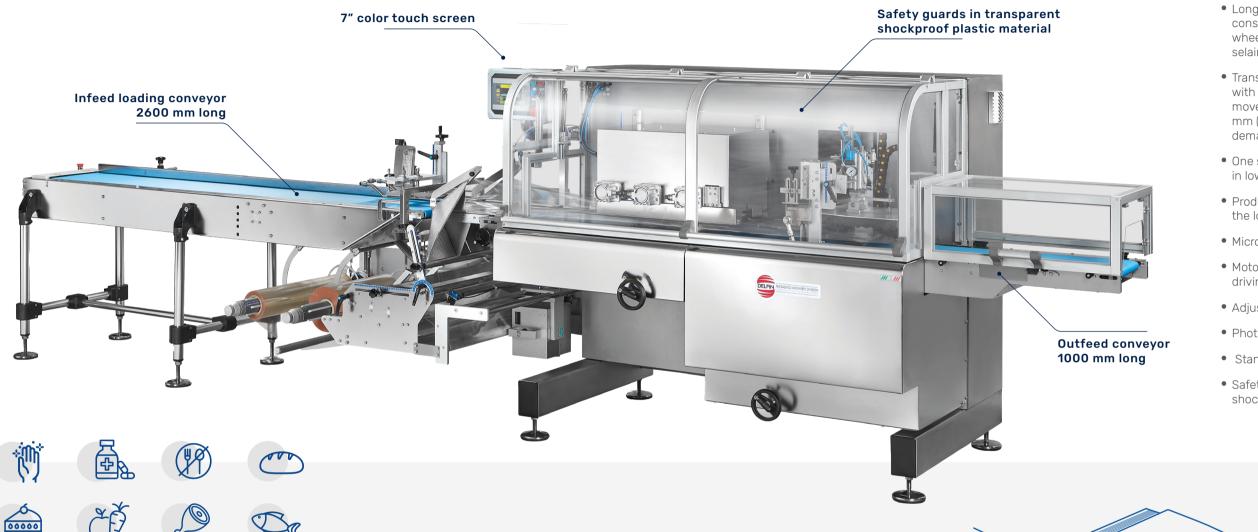

## Flow pack HYDRA

| • | RAL 9006 grey painted steel   |
|---|-------------------------------|
|   | frame with AISI 304 stainles. |
|   | steel guards;                 |

- Longitudinal sealing unit consisting of four pairs of wheels: pulling, pre-heating, selaing and folding flap;
- Transversal sealing unit with "box-motion" movement closing of 300 mm (350 and 400 mm on demand) wide jaws;
- One self-centring reel holder in lower position;
- Product transport belt under the longitudinal sealing unit;
- Microswitch for end of film;
- Motorized rubber-coated film driving roller;
- Adjustable forming box;
- Photocell for printed film;
- Standard spare parts kit;
- Safety guards in transparent shockproof plastic material.