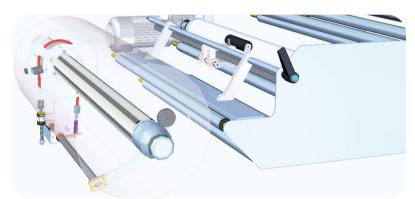

## Flow pack HYDRA

| • | RAL 9006 grey painted steel   |
|---|-------------------------------|
|   | frame with AISI 304 stainles. |
|   | steel guards;                 |

- Longitudinal sealing unit consisting of four pairs of wheels: pulling, pre-heating, selaing and folding flap;
- Transversal sealing unit with "box-motion" movement closing of 300 mm (350 and 400 mm on demand) wide jaws;
- One self-centring reel holder in lower position;
- Product transport belt under the longitudinal sealing unit;
- Microswitch for end of film;
- Motorized rubber-coated film driving roller;
- Adjustable forming box;
- Photocell for printed film;
- Standard spare parts kit;
- Safety guards in transparent shockproof plastic material.